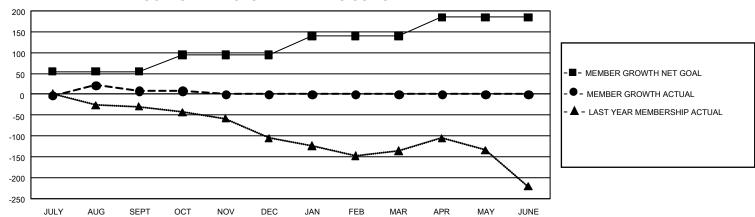

## GOALS AND ACTUAL MEMBERS CUMULATIVE

| DROPPED CLUBS: 3 |    | 34 CLUBS OF 117 ADDED 1 OR | GENDER DISTRIBUTION               |              |   |
|------------------|----|----------------------------|-----------------------------------|--------------|---|
|                  |    | MORE NEW MEMBERS           | MALE                              | 873 (50.90%) |   |
|                  |    |                            | FEMALE                            | 842 (49.10%) |   |
| DROPPED MEMBERS  |    |                            | NON BINARY                        | 0 (0.00%)    |   |
| DECEASED         | 6  |                            | PREFER NOT TO ANSWER              | 0 (0.00%)    |   |
| CLUB CANCELLED   | 11 |                            | TOTAL FAMILY UNIT MEMBERS         |              | 0 |
| OTHER            | 51 | CLICK HERE FOR             | TO THE TANKE TO STATE IN EMISE TO |              |   |
| TOTAL            | 68 | CUMULATIVE MEMBERSHIP DATA | FAMILY MEMBERS PAYING HALF DUES   |              | 0 |

## GMT Constitutional Area 8, Group C

REPORT DOES NOT INCLUDE CLUBS IN UNDISTRICTED AREAS.

| Clubs                 |               |           |               | Members               |                         |                         |                                                    |
|-----------------------|---------------|-----------|---------------|-----------------------|-------------------------|-------------------------|----------------------------------------------------|
| RESULTS FOR 2024-2025 |               |           |               | RESULTS FOR 2024-2025 |                         |                         |                                                    |
| QUARTER               | NEW CLUB GOAL | NEW CLUBS | DROPPED CLUBS | QUARTER ME            | MBER GROWTH NET<br>GOAL | MEMBER GROWTH<br>ACTUAL | DROPPED MEMBERS<br>ACTUAL (including<br>transfers) |
| JULY/AUG/SEPT         | 6             | 0         | 3             | JULY/AUG/SEPT         | 55                      | 84                      | 57                                                 |
| OCT/NOV/DEC           | 0             | 0         | 0             | OCT/NOV/DEC           | 40                      | 19                      | 14                                                 |
| JAN/FEB/MAR           | 3             | 0         | 0             | JAN/FEB/MAR           | 45                      | 0                       | 0                                                  |
| APR/MAY/JUNE          | 3             | 0         | 0             | APR/MAY/JUNE          | 45                      | 0                       | 0                                                  |