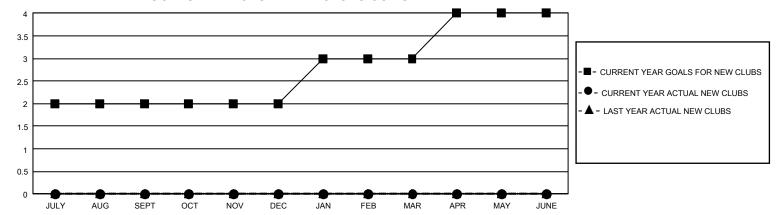

## GOALS AND ACTUAL NEW CLUBS CUMULATIVE

## GMT Constitutional Area 8, Group C

REPORT DOES NOT INCLUDE CLUBS IN UNDISTRICTED AREAS.

| Clubs                 |               |           |               | Members               |                         |                         |                                                    |
|-----------------------|---------------|-----------|---------------|-----------------------|-------------------------|-------------------------|----------------------------------------------------|
| RESULTS FOR 2024-2025 |               |           |               | RESULTS FOR 2024-2025 |                         |                         |                                                    |
| QUARTER               | NEW CLUB GOAL | NEW CLUBS | DROPPED CLUBS | QUARTER ME            | MBER GROWTH NET<br>GOAL | MEMBER GROWTH<br>ACTUAL | DROPPED MEMBERS<br>ACTUAL (including<br>transfers) |
| JULY/AUG/SEPT         | 6             | 0         | 3             | JULY/AUG/SEPT         | 55                      | 84                      | 57                                                 |
| OCT/NOV/DEC           | 0             | 0         | 0             | OCT/NOV/DEC           | 40                      | 19                      | 14                                                 |
| JAN/FEB/MAR           | 3             | 0         | 0             | JAN/FEB/MAR           | 45                      | 0                       | 0                                                  |
| APR/MAY/JUNE          | 3             | 0         | 0             | APR/MAY/JUNE          | 45                      | 0                       | 0                                                  |